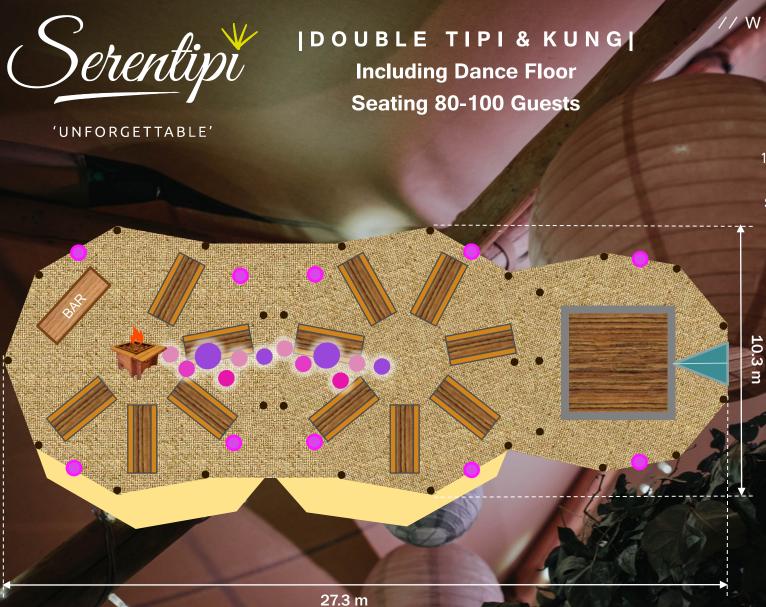

### DOUBLE TIPI

Including Multifunction Extension
Seating 80-100

Full Fairy Lighting to every pole

LED Lighting set to any colour hue

Position of Zip for Exit

## //WHATSINCLUDED//

2 Giant Hat Tipis

Multifunction Extension

Fully Matted Floor

BAMSE Maxi Indoor Fire Pit

12ft Vintage Pine Dance Floor

Seating for 80-100 Guests with a Top Table

and 10 x Chairs

State of the Art LED Lighting

Full Fairy Lighting

Damage Waiver Fee

£5,000

//WHATS INCLUDED//

2 Giant Hat Tipis Kung Tipi Fully Matted Floor BAMSE Maxi Indoor Fire Pit 12ft Vintage Pine Dance Floor Seating for 80-100 Guests State of the Art LED Lighting Full Fairy Lighting Damage Waiver Fee

£6,060

Full Fairy Lighting to every pole

LED Lighting set to any colour hue

Position of Zip for Exit