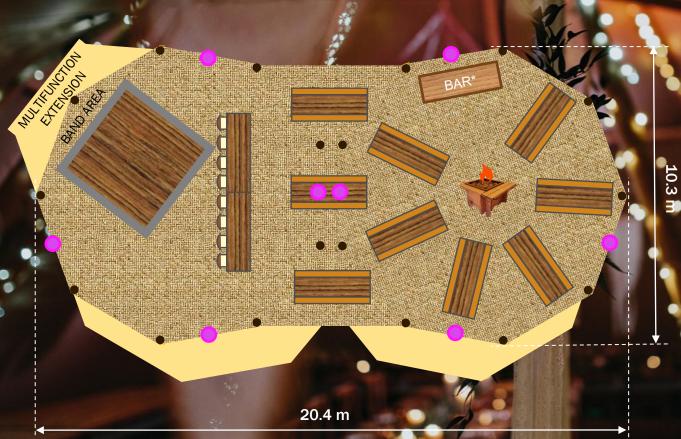

## |DOUBLE TIPI & KUNG|

Including Multifunction Extension
Seating 80-100 Guests

'UNFORGETTABLE'

MULTIFUNCTION EXTENSION

BAK

Full Fairy Lighting to every pole in the Giant Tipis

LED Lighting set to any colour hue

MultiLok Vintage Pine 15ft Dance Floor

MAIN FRONT ENTRANCE

#### //WHATS INCLUDED//

2 Giant Hat Tipis (10.3m)

Kung Tipi (8m)

Multifunction Extension in the middle link
Fully Matted Floor
BAMSE Maxi Indoor Fire Pit
BAMSE Mini Indoor Fire Pit
15ft Vintage Pine Dance Floor
Seating for 80-100 Guests
State of the Art LED Lighting
Full Fairy Lighting
Damage Waiver Fee

£6,550

OPTIONAL OPEN
FRONT ENTRANCE

Serentipi

|TRIPLE TIPI & KUNG|

'UNFORGETTABLE'