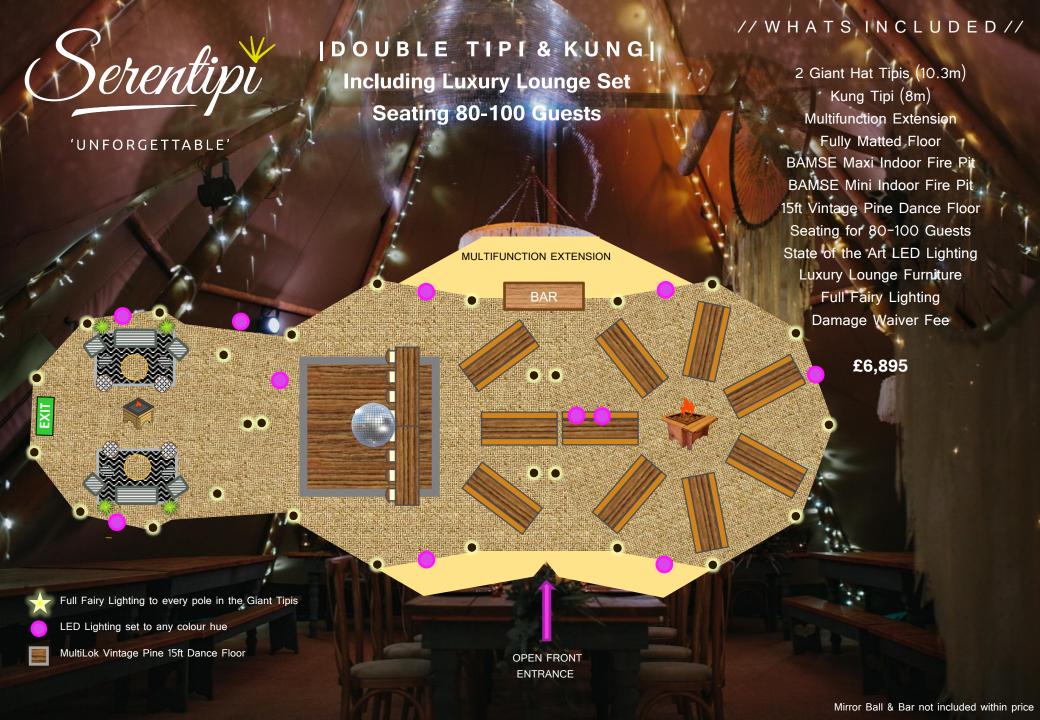

## |DOUBLE TIPI & KUNG|

Including Multifunction Extension
Seating 80-100 Guests

'UNFORGETTABLE'

MULTIFUNCTION EXTENSION

BAK

Full Fairy Lighting to every pole in the Giant Tipis

LED Lighting set to any colour hue

MultiLok Vintage Pine 15ft Dance Floor

MAIN FRONT ENTRANCE

#### //WHATS INCLUDED//

2 Giant Hat Tipis (10.3m)

Kung Tipi (8m)

Multifunction Extension in the middle link
Fully Matted Floor
BAMSE Maxi Indoor Fire Pit
BAMSE Mini Indoor Fire Pit
15ft Vintage Pine Dance Floor
Seating for 80-100 Guests
State of the Art LED Lighting
Full Fairy Lighting
Damage Waiver Fee

£6,550

OPTIONAL OPEN
FRONT ENTRANCE

Serentipi

|TRIPLE TIPI & KUNG|

'UNFORGETTABLE'