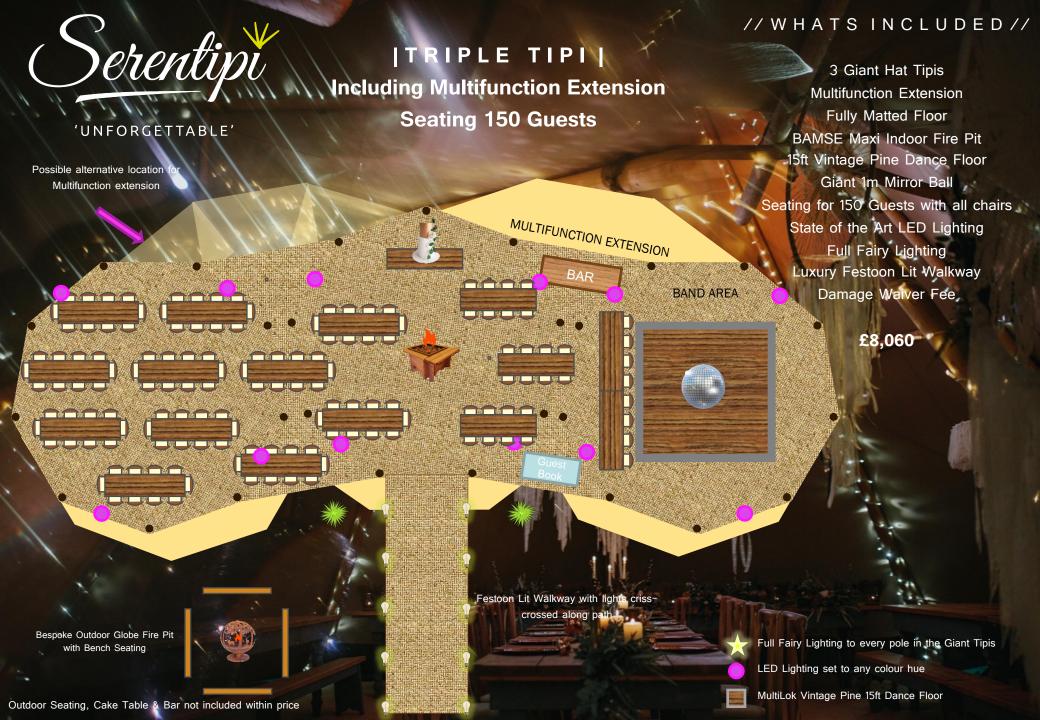

£6,550

OPTIONAL OPEN
FRONT ENTRANCE

Serentipi

|TRIPLE TIPI & KUNG|

'UNFORGETTABLE'

## //WHATS INCLUDED//

3 Giant Hat Tipis
Kung Tipi with BAMSE Mini Fire Pit & Luxury
Lounge Furniture
Fully Matted Floor
BAMSE Maxi Indoor Fire Pit
15ft Vintage Pine Dance Floor
Seating for 150 Guests with bench seating only
State of the Art LED Lighting

Full Fairy Lighting to every pole in the Giant Tipis

LED Lighting set to any colour hue

MultiLok Vintage Pine 15ft Dance Floor

Full Fairy Lighting

Damage Waiver Fee