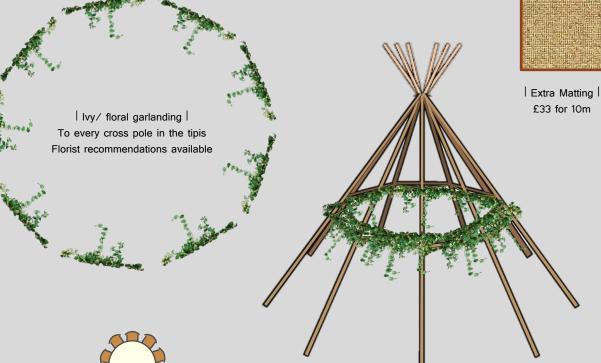

l 12ft MultiLok Dance Floor l
Vintage Pine
£175

15ft MultiLok Dance Floor Vintage Pine £265

| Floral Hoop | Florist recommendations available

Luxury Mobile Toilets A variety of sizes/ styles available POA

| Multifunction Extension for Middle Link | In Canvas or PVC £385

l Hanging Lanterns for Single Tipi l
A variety of colours/styles/sizes are available
Stylist recommendations available

Hanging Lanterns for Double Tipi A variety of colours/styles/sizes are available