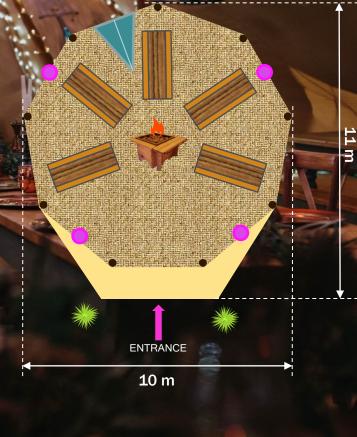

# Serentipi

'UNFORGETTABLE'

//WHATSINCLUDED//

1 Giant Hat Tipi Fully Matted Floor

BAMSE Maxi Indoor Fire Pit

Seating for 50 Guests with Tables / Benches

State of the Art LED Lighting

Full Fairy Lighting

Damage Waiver Fee

£2,500

Full Fairy Lighting to every pole

LED Lighting set to any colour hue

Position of Zip for Exit