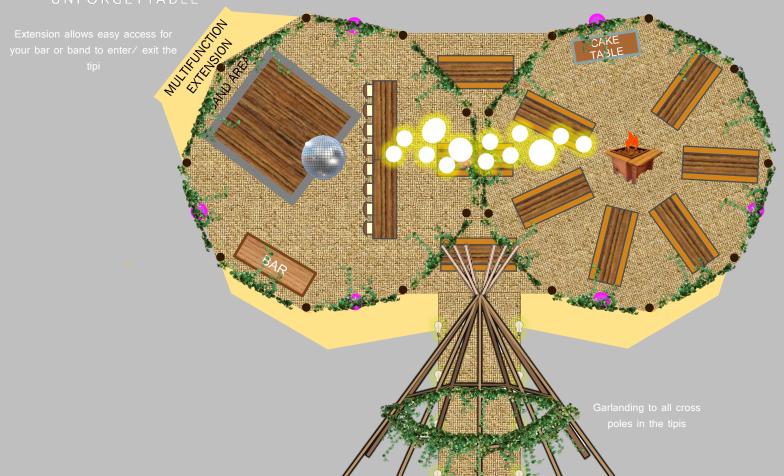

## |DOUBLE TIPI & KUNG|

Including Multifunction Extension
Seating 80-100 Guests

'UNFORGETTABLE'

MULTIFUNCTION EXTENSION

BAK

Full Fairy Lighting to every pole in the Giant Tipis

LED Lighting set to any colour hue

MultiLok Vintage Pine 15ft Dance Floor

MAIN FRONT ENTRANCE

#### //WHATS INCLUDED//

2 Giant Hat Tipis (10.3m)

Kung Tipi (8m)

Multifunction Extension in the middle link
Fully Matted Floor
BAMSE Maxi Indoor Fire Pit
BAMSE Mini Indoor Fire Pit
15ft Vintage Pine Dance Floor
Seating for 80-100 Guests
State of the Art LED Lighting
Full Fairy Lighting
Damage Waiver Fee