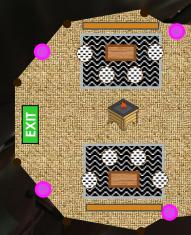

£6,550

OPTIONAL OPEN
FRONT ENTRANCE

Serentipi

|TRIPLE TIPI & KUNG|

'UNFORGETTABLE'

## //WHATS INCLUDED//

3 Giant Hat Tipis
Kung Tipi with BAMSE Mini Fire Pit & Luxury
Lounge Furniture
Fully Matted Floor
BAMSE Maxi Indoor Fire Pit
15ft Vintage Pine Dance Floor
Seating for 150 Guests with bench seating only
State of the Art LED Lighting

Full Fairy Lighting to every pole in the Giant Tipis

LED Lighting set to any colour hue

MultiLok Vintage Pine 15ft Dance Floor

Full Fairy Lighting

Damage Waiver Fee