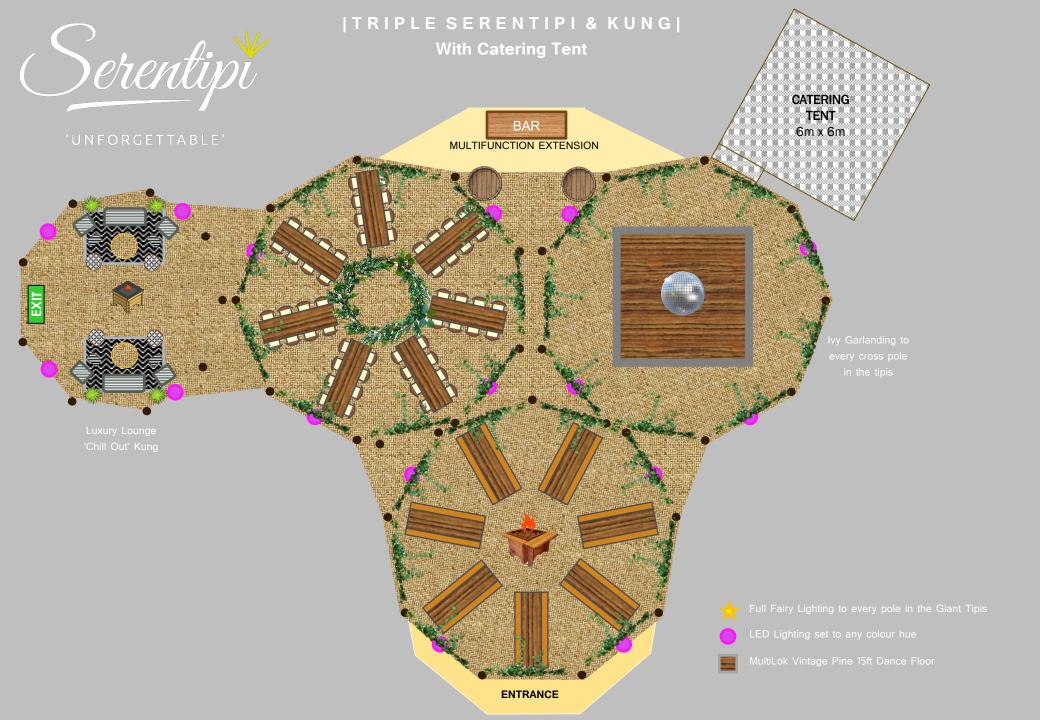

£6,550

OPTIONAL OPEN
FRONT ENTRANCE

Serentipi

|TRIPLE TIPI & KUNG|

'UNFORGETTABLE'

## //WHATS INCLUDED//

3 Giant Hat Tipis
Kung Tipi with BAMSE Mini Fire Pit & Luxury
Lounge Furniture
Fully Matted Floor
BAMSE Maxi Indoor Fire Pit
15ft Vintage Pine Dance Floor
Seating for 150 Guests with bench seating only
State of the Art LED Lighting

Full Fairy Lighting to every pole in the Giant Tipis

LED Lighting set to any colour hue

MultiLok Vintage Pine 15ft Dance Floor

Full Fairy Lighting

Damage Waiver Fee