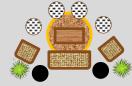

## Serentipi

| SINGLE TIPI & KUNG |
Seating 70 Guests

Full Fairy Lighting to every pole

LED Lighting set to any colour hue

Position of Zip for Exit

'UNFORGETTABLE'

//WHATSINCLUDED/

1 Giant Hat Tipi
1 Kung/ Lounge Tipi (8m)
Fully Matted Floor
BAMSE Mini Indoor Fire Pit
Seating for 70 Guests
Luxury Lounge Furniture
State of the Art LED Lighting
Full Fairy Lighting
Damage Waiver Fee

£4,025

19 m 20 m

Full Fairy Lighting to every pole

LED Lighting set to any colour hue

Position of Zip for Exit