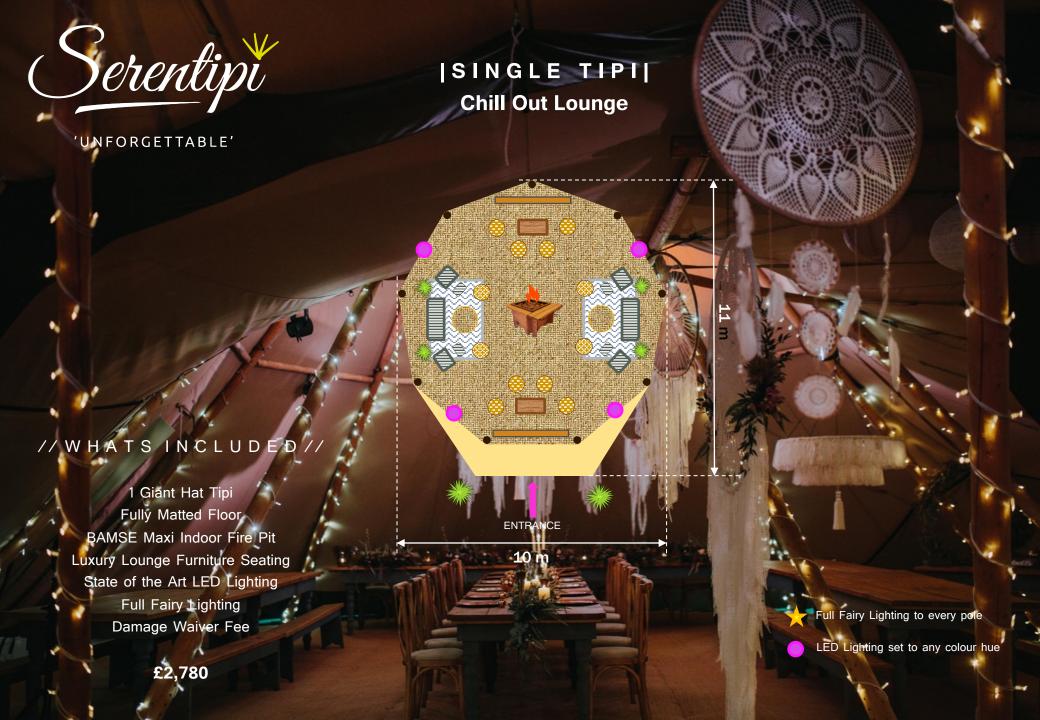

# Serentipi

'UNFORGETTABLE'

//WHATSINCLUDED//

1 Giant Hat Tipi Fully Matted Floor

BAMSE Maxi Indoor Fire Pit

Seating for 50 Guests with Tables / Benches

State of the Art LED Lighting

Full Fairy Lighting

Damage Waiver Fee

£2,500







Full Fairy Lighting to every pole



LED Lighting set to any colour hue



Position of Zip for Exit





## Serentipi

| SINGLE TIPI & KUNG |
Seating 70 Guests

Full Fairy Lighting to every pole



LED Lighting set to any colour hue



Position of Zip for Exit

'UNFORGETTABLE'

//WHATSINCLUDED/

1 Giant Hat Tipi
1 Kung/ Lounge Tipi (8m)
Fully Matted Floor
BAMSE Mini Indoor Fire Pit
Seating for 70 Guests
Luxury Lounge Furniture
State of the Art LED Lighting
Full Fairy Lighting
Damage Waiver Fee

£4,025

19 m 20 m



Full Fairy Lighting to every pole



LED Lighting set to any colour hue



Position of Zip for Exit

#### WHATS INCLUDED //

1 Giant Hat Tipi
1 Kung/ Lounge Tipi (8m)
Fully Matted Floor
BAMSE Maxi Indoor Fire Pit
12ft Vintage Pine Dance Floor
Seating for 80 Guests
Giant 1m Mirror Ball with rotator
State of the Art LED Lighting
Full Fairy Lighting
Damage Waiver Fee

£4,080





'U