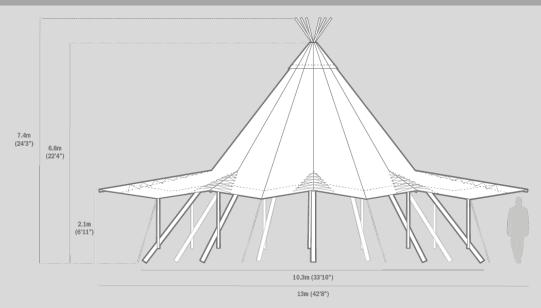

#### // DIMENTIONED LINE DRAWINGS //

## // GIANT HAT TIPI// with all sides raised