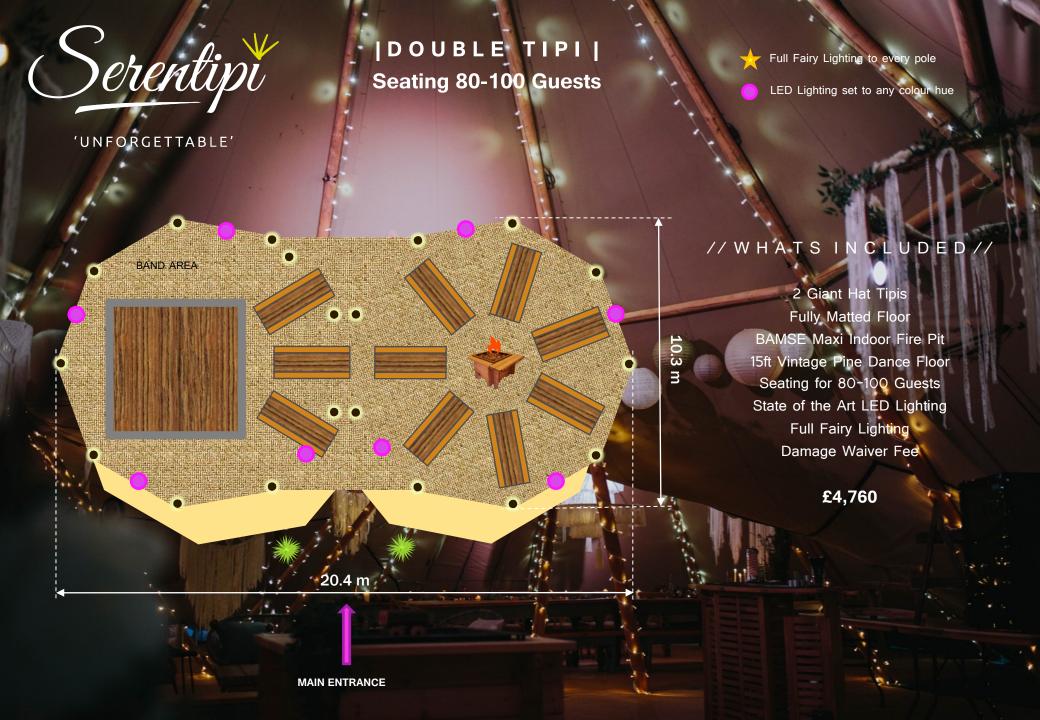

### DOUBLE TIPI

Including Multifunction Extension
Seating 80-100

Full Fairy Lighting to every pole

LED Lighting set to any colour hue

Position of Zip for Exit

## //WHATSINCLUDED//

2 Giant Hat Tipis

Multifunction Extension

Fully Matted Floor

BAMSE Maxi Indoor Fire Pit

12ft Vintage Pine Dance Floor

Seating for 80-100 Guests with a Top Table

and 10 x Chairs

State of the Art LED Lighting

Full Fairy Lighting

Damage Waiver Fee

£5,000

//WHATS INCLUDED//

2 Giant Hat Tipis Kung Tipi Fully Matted Floor BAMSE Maxi Indoor Fire Pit 12ft Vintage Pine Dance Floor Seating for 80-100 Guests State of the Art LED Lighting Full Fairy Lighting Damage Waiver Fee