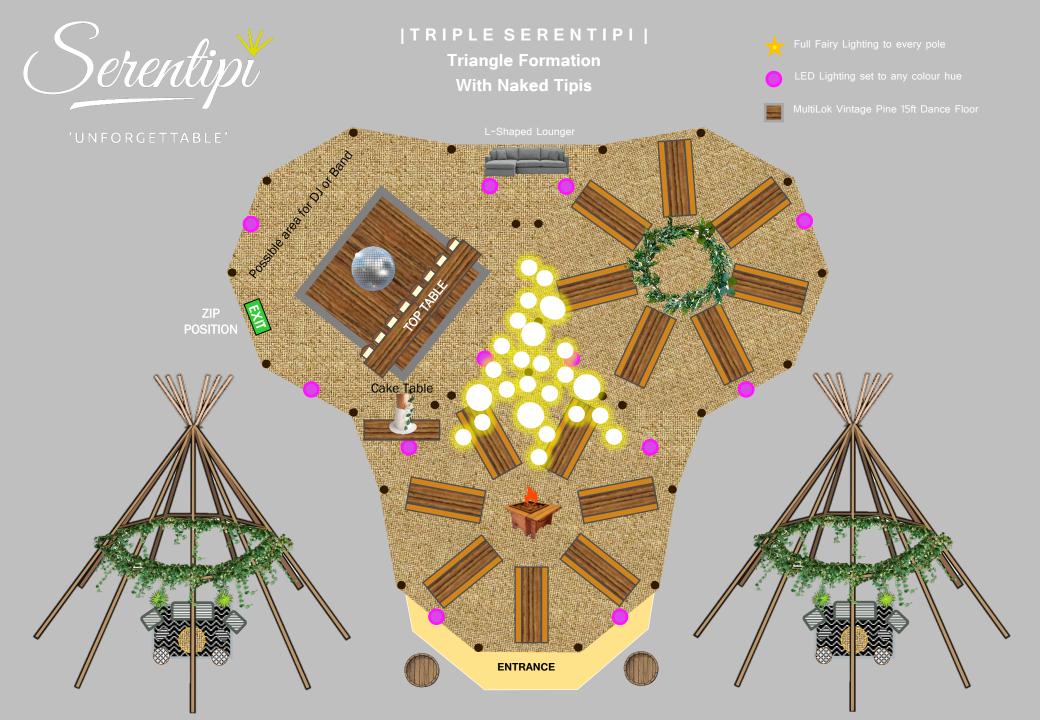

# |TRIPLE SERENTIPI| Serentipi **Row Formation** With Hanging Lanterns MULTIFUNCTION EXTENSION BAR

## |TRIPLE SERENTIPI| Serentipi **Row Formation** With Hanging Lanterns & Nimbus Tipi MULTIFUNCTION EXTENSION BAR Cake Table BAND AREA

espoke Outdoor Globe Fire Pit with

Bench Seating