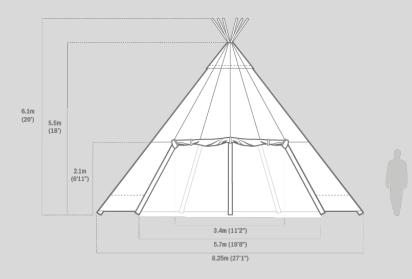

#### // DIMENTIONED LINE DRAWINGS //

#### // GIANT HAT TIPI//

with all sides down

Tables & Benches Fanned Seating 8-10 Guests

Tables & Chairs Fanned Seating 8 per Table

Tables & Chairs Fanned Seating 10 per Table

Top Table Seating 8-10 Guests