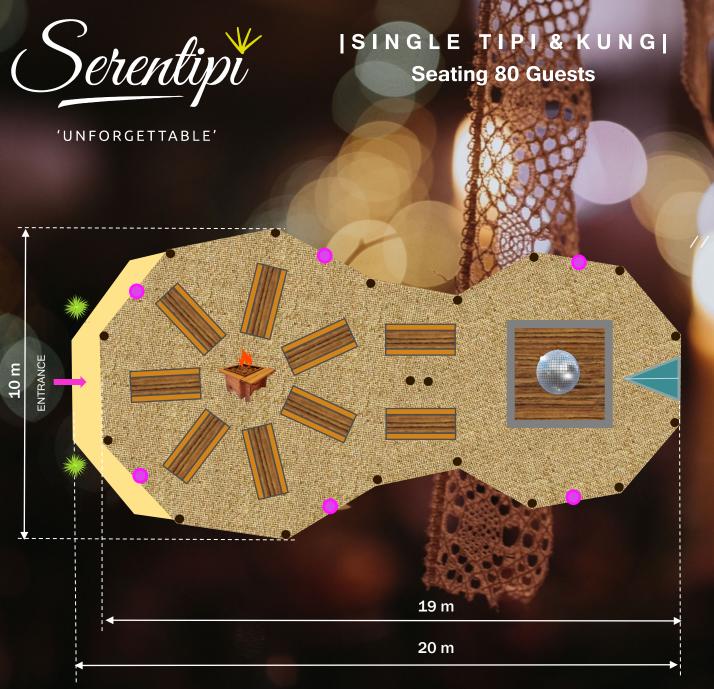

## Serentipi

| SINGLE TIPI & KUNG |
Seating 70 Guests

Full Fairy Lighting to every pole

LED Lighting set to any colour hue

Position of Zip for Exit

'UNFORGETTABLE'

//WHATSINCLUDED/

1 Giant Hat Tipi
1 Kung/ Lounge Tipi (8m)
Fully Matted Floor
BAMSE Mini Indoor Fire Pit
Seating for 70 Guests
Luxury Lounge Furniture
State of the Art LED Lighting
Full Fairy Lighting
Damage Waiver Fee

£4,025

19 m 20 m

Full Fairy Lighting to every pole

LED Lighting set to any colour hue

Position of Zip for Exit

#### WHATS INCLUDED //

1 Giant Hat Tipi
1 Kung/ Lounge Tipi (8m)
Fully Matted Floor
BAMSE Maxi Indoor Fire Pit
12ft Vintage Pine Dance Floor
Seating for 80 Guests
Giant 1m Mirror Ball with rotator
State of the Art LED Lighting
Full Fairy Lighting
Damage Waiver Fee