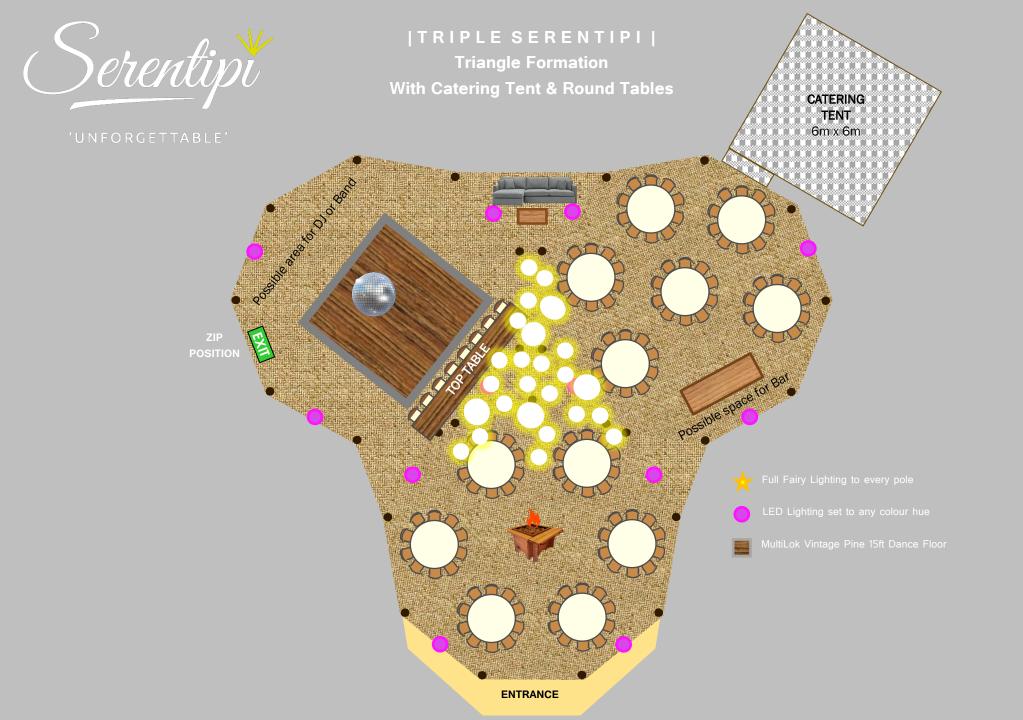

# |TRIPLE SERENTIPI| Serentipi **Row Formation** With Hanging Lanterns MULTIFUNCTION EXTENSION BAR

## |TRIPLE SERENTIPI| Serentipi **Row Formation** With Hanging Lanterns & Nimbus Tipi MULTIFUNCTION EXTENSION BAR Cake Table BAND AREA

espoke Outdoor Globe Fire Pit with

Bench Seating