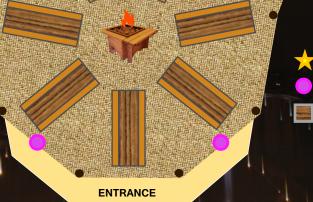

£6,550

OPTIONAL OPEN
FRONT ENTRANCE

Serentipi

|TRIPLE TIPI & KUNG|

'UNFORGETTABLE'

## //WHATS INCLUDED//

3 Giant Hat Tipis
Kung Tipi with BAMSE Mini Fire Pit & Luxury
Lounge Furniture
Fully Matted Floor
BAMSE Maxi Indoor Fire Pit
15ft Vintage Pine Dance Floor
Seating for 150 Guests with bench seating only
State of the Art LED Lighting

Full Fairy Lighting to every pole in the Giant Tipis

LED Lighting set to any colour hue

MultiLok Vintage Pine 15ft Dance Floor

Full Fairy Lighting

Damage Waiver Fee