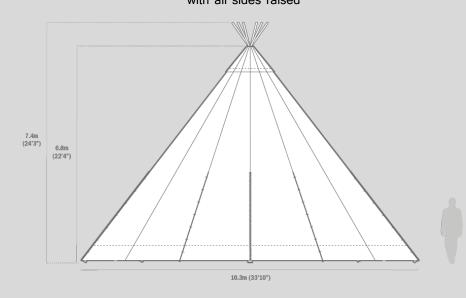

oor
BAMSE Maxi Indoor Fire Pit
15ft Vintage Pine Dance Floor
Seating for 150 Guests with bench seating only
State of the Art LED Lighting



Full Fairy Lighting to every pole in the Giant Tipis

LED Lighting set to any colour hue

MultiLok Vintage Pine 15ft Dance Floor

Full Fairy Lighting

Damage Waiver Fee





#### |DOUBLE SERENTIPI|

80-100 seated Guests
With Naked Tipi Entrance



#### 'UNFORGETTABLE'







# |TRIPLE SERENTIPI| Serentipi **Row Formation** With Hanging Lanterns MULTIFUNCTION EXTENSION BAR

## |TRIPLE SERENTIPI| Serentipi **Row Formation** With Hanging Lanterns & Nimbus Tipi MULTIFUNCTION EXTENSION BAR Cake Table BAND AREA

espoke Outdoor Globe Fire Pit with

Bench Seating







#### // DIMENTIONED LINE DRAWINGS //





## // GIANT HAT TIPI// with all sides raised







#### // GIANT HAT TIPI//

with all sides down



Tables & Benches Fanned Seating 8-10 Guests



Tables & Chairs Fanned Seating 8 per Table



Tables & Chairs Fanned Seating 10 per Table



Top Table Seating 8-10 Guests



Seating 8 Guests



Seating 8-10 Guests



Cake Table



Luxury Lounge Rope Set |
Seating 10 Guests
£165





Luxury Lounge Wicker Set | Seating 20 Guests £330



Chill Out Lounge Set | Seating 10 Guests £80



BAMSE Maxi Fire Pit With 6 packs of logs



BAMSE Mini Fire Pit With 6 packs of logs



Outdoor Globe Fire Pit With 6 packs of logs



Rustic Whisky Barrel | £27



L-Shaped Sofa | Grey Velvet £165



| Wooden Bar | Bar recommendations available



Giant 1m Mirror Ball Including Rotator £165



l 12ft MultiLok Dance Floor l
Vintage Pine
£175



15ft MultiLok Da