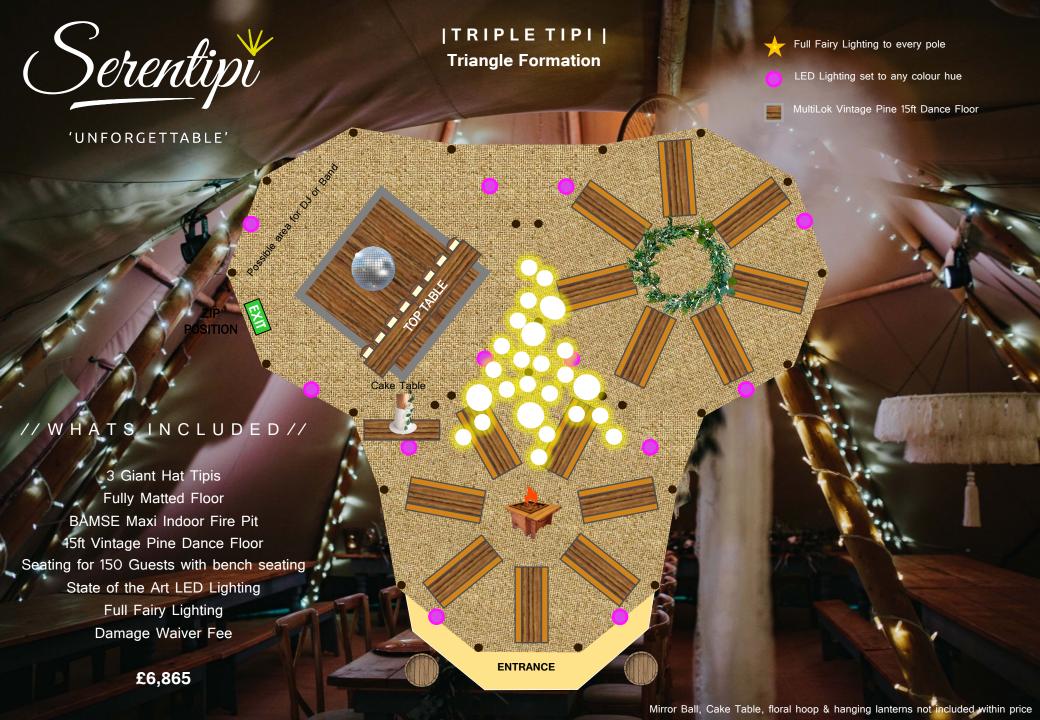

£6,550

OPTIONAL OPEN
FRONT ENTRANCE

Serentipi

|TRIPLE TIPI & KUNG|

'UNFORGETTABLE'

## //WHATS INCLUDED//

3 Giant Hat Tipis
Kung Tipi with BAMSE Mini Fire Pit & Luxury
Lounge Furniture
Fully Matted Floor
BAMSE Maxi Indoor Fire Pit
15ft Vintage Pine Dance Floor
Seating for 150 Guests with bench seating only
State of the Art LED Lighting

Full Fairy Lighting to every pole in the Giant Tipis

LED Lighting set to any colour hue

MultiLok Vintage Pine 15ft Dance Floor

Full Fairy Lighting

Damage Waiver Fee