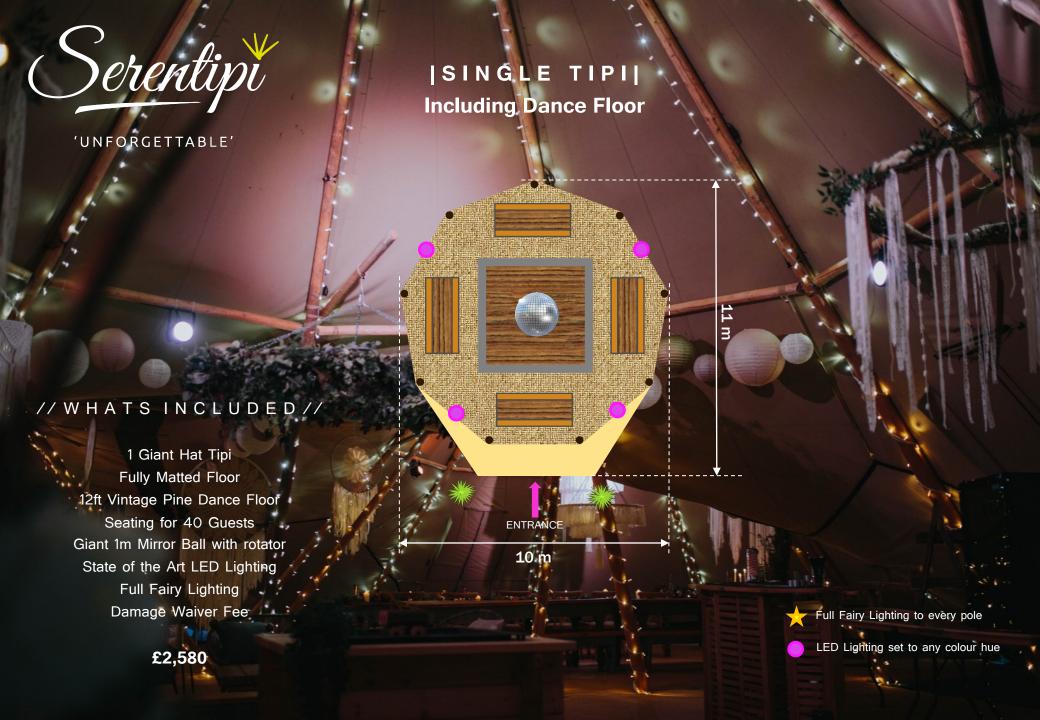

# Serentipi

'UNFORGETTABLE'

//WHATSINCLUDED//

1 Giant Hat Tipi Fully Matted Floor

BAMSE Maxi Indoor Fire Pit

Seating for 50 Guests with Tables / Benches

State of the Art LED Lighting

Full Fairy Lighting

Damage Waiver Fee

£2,500







Full Fairy Lighting to every pole



LED Lighting set to any colour hue



Position of Zip for Exit





## Serentipi

| SINGLE TIPI & KUNG |
Seating 70 Guests

Full Fairy Lighting to every pole



LED Lighting set to any colour hue



Position of Zip for Exit

'UNFORGETTABLE'

//WHATSINCLUDED/

1 Giant Hat Tipi
1 Kung/ Lounge Tipi (8m)
Fully Matted Floor
BAMSE Mini Indoor Fire Pit
Seating for 70 Guests
Luxury Lounge Furniture
State of the Art LED Lighting
Full Fairy Lighting
Damage Waiver Fee

£4,025

19 m 20 m



Full Fairy Lighting to every pole



LED Lighting set to any colour hue



Position of Zip for Exit

#### WHATS INCLUDED //

1 Giant Hat Tipi
1 Kung/ Lounge Tipi (8m)
Fully Matted Floor
BAMSE Maxi Indoor Fire Pit
12ft Vintage Pine Dance Floor
Seating for 80 Guests
Giant 1m Mirror Ball with rotator
State of the Art LED Lighting
Full Fairy Lighting
Damage Waiver Fee

£4,080