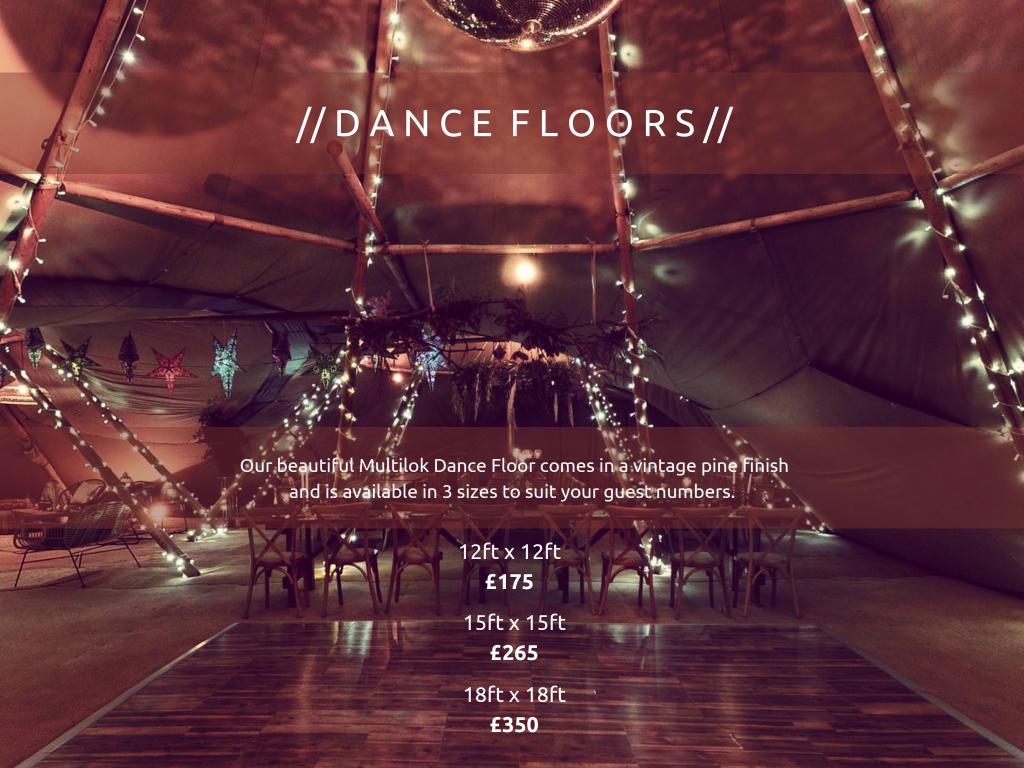

ys are an
absolutely perfect way to
make that dramatic
entrance and we will
design it completely
bespoke to your
requirements.

#### **FESTOON LIT WALKWAY**

Including 8 x Giant
Shepherds Crooks, draped
festoons and 10m matting





### |CREATE THE PERFECT SETTING|

We work together with you to create the ultimate setting for your special day! We recommend 2 giant hat tipis for guest numbers of 80-100 but adding our kung will create a cosy 'chill out' area for gathering around the fire and chatting with friends and family through the night. If you're planning catering throughout the day and evening, we've got you covered with our beautiful catering tent which links directly to the tipis and perfectly compliments our structures with it's stunning peaked roof and matching canvas walls.









# //LUXURYLOUNGE FURNITURE//

If you fancy creating a cosy area for your guests, why not do it in style with our luxury lounge set? We will design your chill out space bespoke to you but if you want to go 'all out' here is the complete set!!

// CHILL OUT SET //
2 x Wicker Sofas
4 x Wicker Armchairs
4 x Leather Moroccan Pouffes
2 x Benches
2 x Rustic Low Level Tables
2 x Potted Plants
2 x Rugs
Comfy Cushions, Throws & Lanterns

£330







# //NAKED TIPI//

For the ultimate alfresco setting, our naked tipi is perfect as a stylish lounge or dancing area. Magestic by day and magical by night, it can stand alone or be surrounded by other tipis to create a truly unique space!

Giant Tipi £590

Midi Tipi £480

## //LUXURYLOOS//



### |QUARTZ LOO TRAILER|

The Quartz Loo is designed to cate