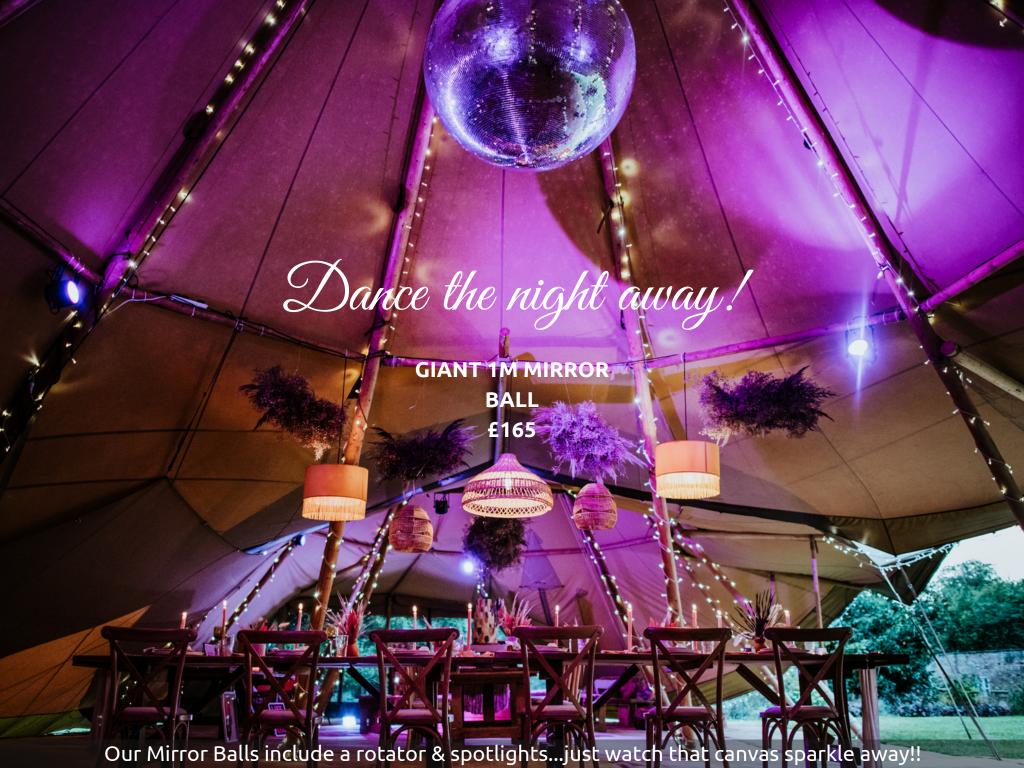

ways are an
absolutely perfect way to
make that dramatic
entrance and we will
design it completely
bespoke to your
requirements.

#### **FESTOON LIT WALKWAY**

Including 8 x Giant
Shepherds Crooks, draped
festoons and 10m matting





### |CREATE THE PERFECT SETTING|

We work together with you to create the ultimate setting for your special day! We recommend 2 giant hat tipis for guest numbers of 80-100 but adding our kung will create a cosy 'chill out' area for gathering around the fire and chatting with friends and family through the night. If you're planning catering throughout the day and evening, we've got you covered with our beautiful catering tent which links directly to the tipis and perfectly compliments our structures with it's stunning peaked roof and matching canvas walls.









# //LUXURYLOUNGE FURNITURE//

If you fancy creating a cosy area for your guests, why not do it in style with our luxury lounge set? We will design your chill out space bespoke to you but if you want to go 'all out' here is the complete set!!

// CHILL OUT SET //
2 x Wicker Sofas
4 x Wicker Armchairs
4 x Leather Moroccan Pouffes
2 x Benches
2 x Rustic Low Level Tables
2 x Potted Plants
2 x Rugs
Comfy Cushions, Throws & Lanterns

£330







# //NAKED TIPI//

For the ultimate alfresco setting, our naked tipi is perfect as a stylish lounge or dancing area. Magestic by day and magical by night, it can stand alone or be surrounded by other tipis to create a truly unique space!

Giant Tipi £590

Midi Tipi £480

## //LUXURYLOOS//



### |QUARTZ LOO TRAILER|

The Quartz Loo is designed to ca