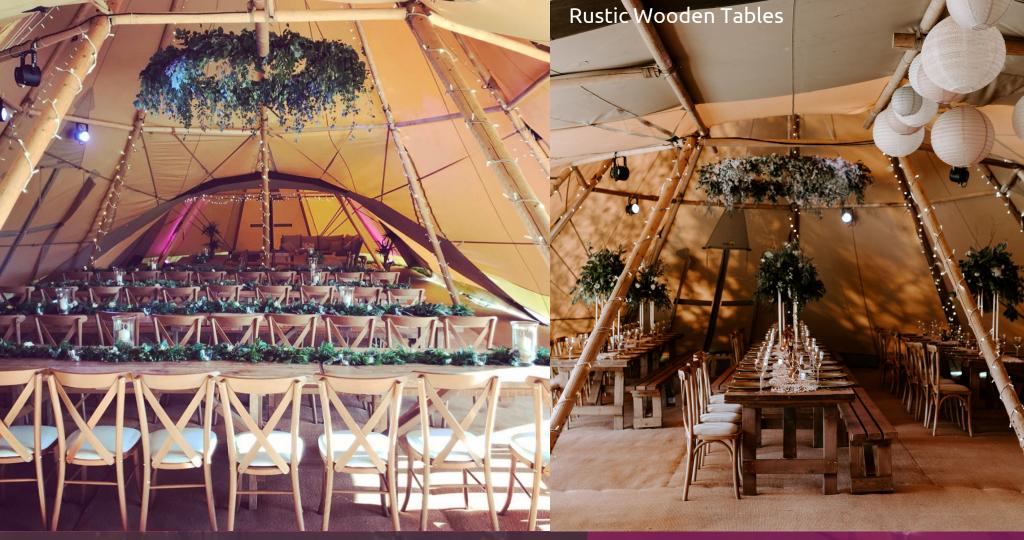

Ordinary is not an option.

Our beautiful rectangular tables & benches are made from reclaimed scaffold boards with farmhouse style grey painted legs, creating a rustic yet contemporary feel. At 2.4m in length, they can seat 8-10 guests with either benches or chairs. In addition to our farmhouse range, we also have gorgeous wooden tables with chunky tops and matching benches seating 8-10 guests. All our furniture offerings are completely bespoke to you so if you had something else in mind...round tables, rustic trestles or bar barrels...just let us know and we'll source it for you! We can also provide a variety of chair styles, from trendy wooden cross back chairs to classic Camelot or Chiavari, as options too.

### //CHOOSE YOUR SEATING//

When choosing how to seat your guests, it's completely up to you! Whether you prefer round tables and chairs, wooden tables with benches, or the good old eclectic style of mixing and matching, we can cater for any style!