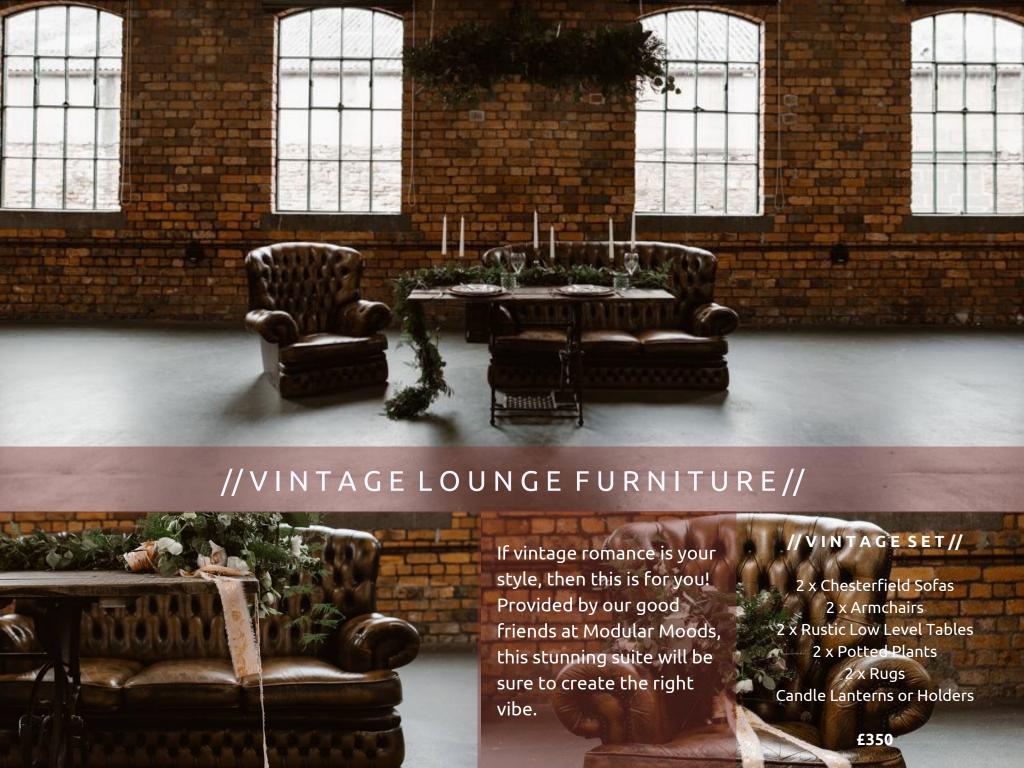

# //LUXURYLOUNGE FURNITURE//

If you fancy creating a cosy area for your guests, why not do it in style with our luxury lounge set? We will design your chill out space bespoke to you but if you want to go 'all out' here is the complete set!!

// CHILL OUT SET //
2 x Wicker Sofas
4 x Wicker Armchairs
4 x Leather Moroccan Pouffes
2 x Benches
2 x Rustic Low Level Tables
2 x Potted Plants
2 x Rugs
Comfy Cushions, Throws & Lanterns

£330