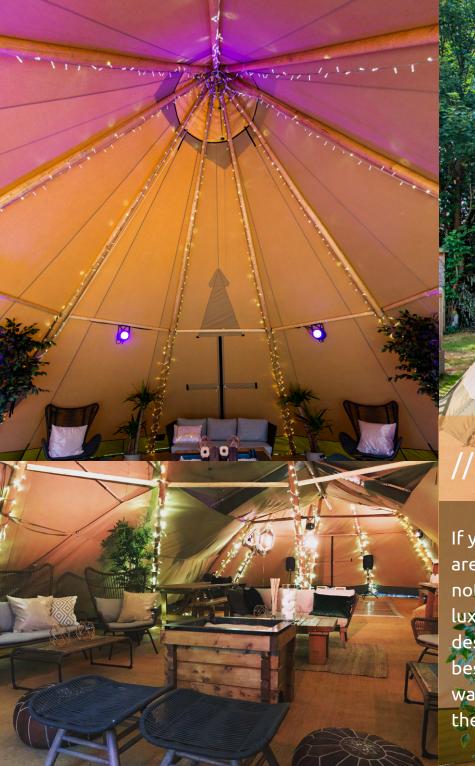

# //LUXURYLOUNGE FURNITURE//

If you fancy creating a cosy area for your guests, why not do it in style with our luxury lounge set? We will design your chill out space bespoke to you but if you want to go 'all out' here is the complete set!!

// CHILL OUT SET //
2 x Wicker Sofas
4 x Wicker Armchairs
4 x Leather Moroccan Pouffes
2 x Benches
2 x Rustic Low Level Tables
2 x Potted Plants
2 x Rugs
Comfy Cushions, Throws & Lanterns

£330