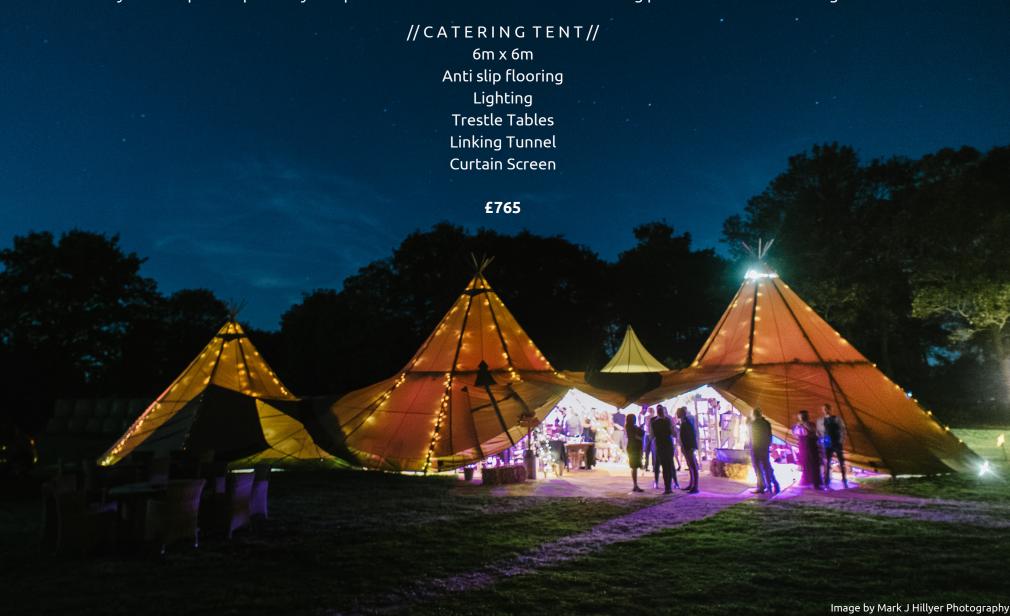

### |CREATE THE PERFECT SETTING|

We work together with you to create the ultimate setting for your special day! We recommend 2 giant hat tipis for guest numbers of 80-100 but adding our kung will create a cosy 'chill out' area for gathering around the fire and chatting with friends and family through the night. If you're planning catering throughout the day and evening, we've got you covered with our beautiful catering tent which links directly to the tipis and perfectly compliments our structures with it's stunning peaked roof and matching canvas walls.