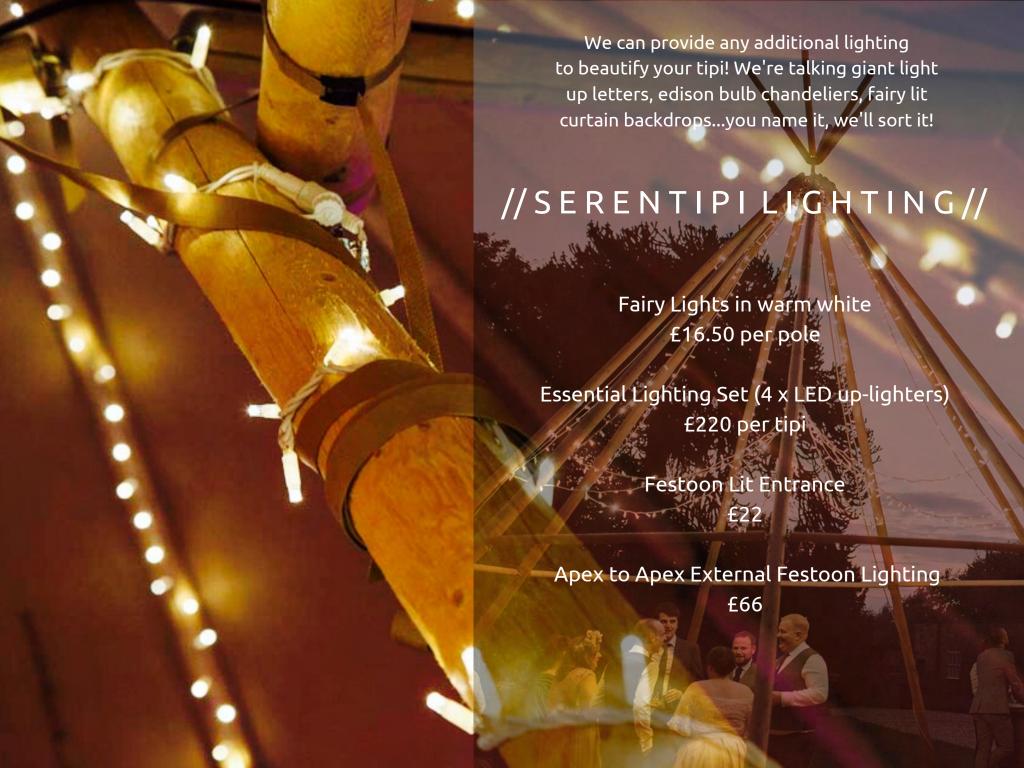

Wooden Cross Back or Chiavari Chair with seat pad £4.95

Folding Wooden Chair **£3.50** 

Round Tables with Tablecloths (seating 10)

£30

The key to any event is great lighting and we pride ourselves in sourcing the highest quality fairy lights, LED's and uplighters on the market. There's certainly nothing standard about our lighting and all our quotes include full fairy-lighting and 4 x core par LED's per tipi. Our LED's are state of the art and can be adjusted to any colour hue...warm white is a popular choice in the day and as the night draws in, see how your tipi comes alive with a warm, vibrant glow to match your colour scheme!