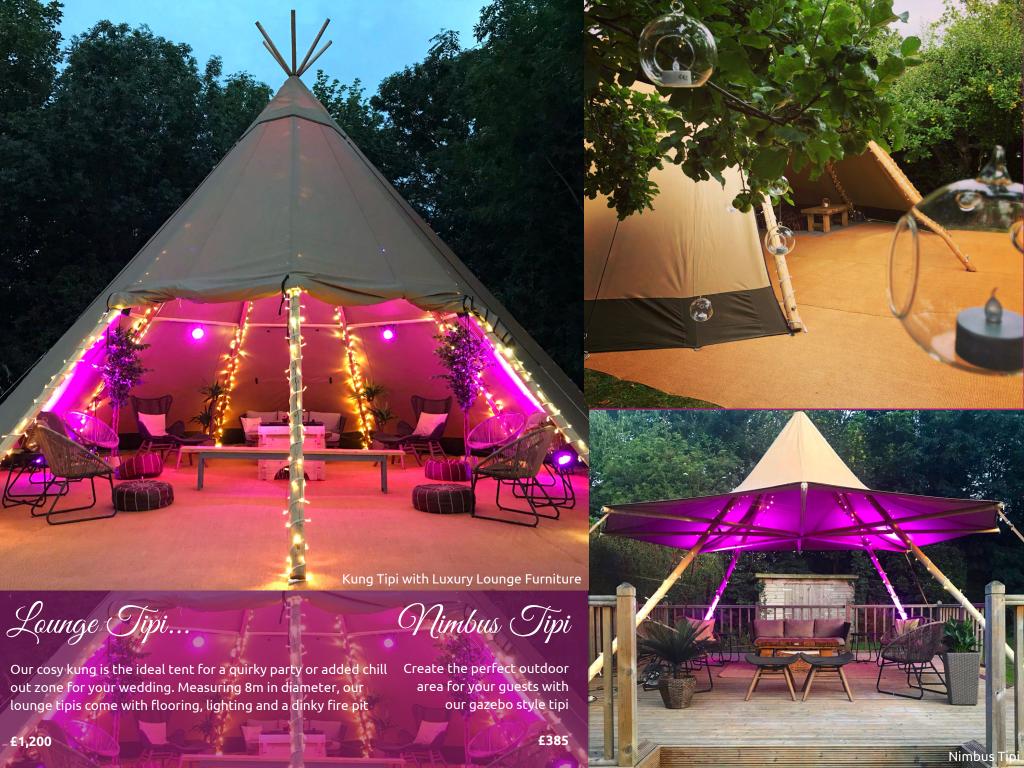

# //LUXURYLOUNGE FURNITURE//

If you fancy creating a cosy area for your guests, why not do it in style with our luxury lounge set? We will design your chill out space bespoke to you but if you want to go 'all out' here is the complete set!!

// CHILL OUT SET //
2 x Wicker Sofas
4 x Wicker Armchairs
4 x Leather Moroccan Pouffes
2 x Benches
2 x Rustic Low Level Tables
2 x Potted Plants
2 x Rugs
Comfy Cushions, Throws & Lanterns

£330

# //NAKED TIPI//

For the ultimate alfresco setting, our naked tipi is perfect as a stylish lounge or dancing area. Magestic by day and magical by night, it can stand alone or be surrounded by other tipis to create a truly unique space!

Giant Tipi £590

Midi Tipi £480